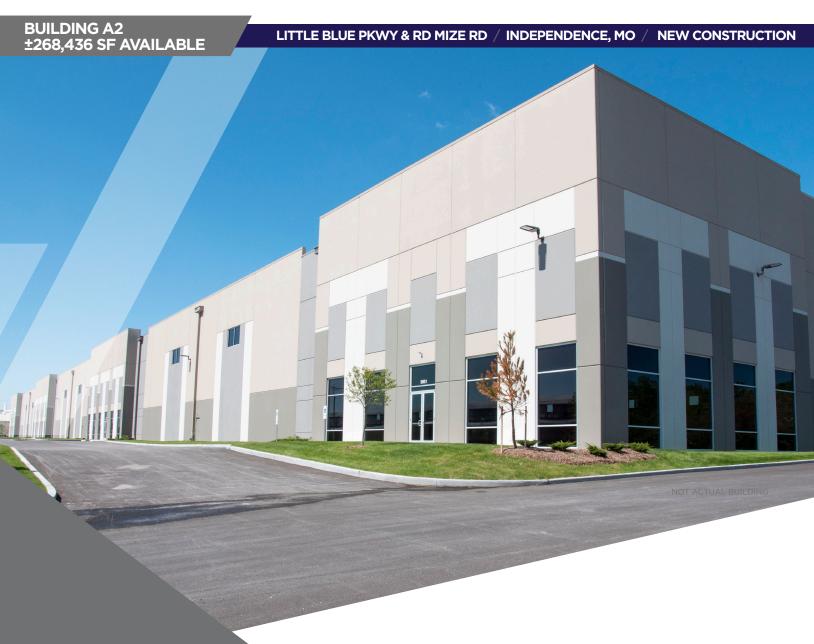

BUILDING A2 ±268,436 SF AVAILABLE

LITTLE BLUE PKWY & RD MIZE RD / INDEPENDENCE, MO / **NEW CONSTRUCTION** 

**±268,436** SQUARE **±26** DOCK **±2** DRIVE **±213** CAR PARKING

| BUILDING SIZE       | ±287,207           |
|---------------------|--------------------|
| AVAILABLE SF        | ±268,436 Divisible |
| BUILDING DIMENSIONS | 284' X 988'        |
| COLUMN SPACING      | 52' X 56' COLUMNS  |
| CLEAR HEIGHT        | 36'                |

| DOCK DOORS      | 26 (EXPANDABLE)                           |
|-----------------|-------------------------------------------|
| DRIVE-IN DOORS  | 2                                         |
| AUTO PARKING    | ±213                                      |
| FIRE PROTECTION | ESFR                                      |
| LIGHTING        | LED WITH MOTION<br>SENSORS, 30 FC AVERAGE |
| CONSTRUCTION    | TILT-UP CONCRETE                          |