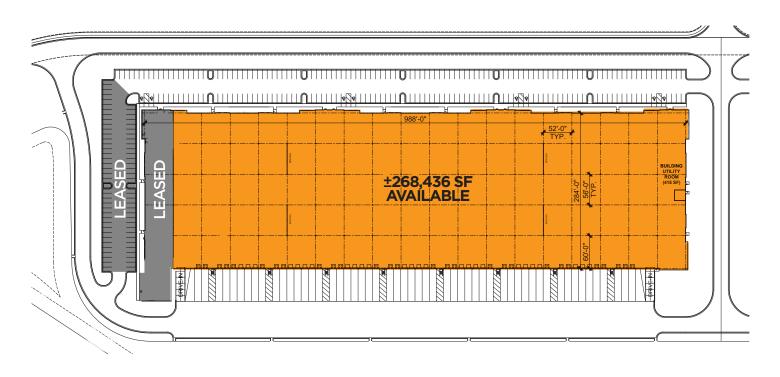

BUILDING A2 ±268,436 SF AVAILABLE

LITTLE BLUE PKWY & RD MIZE RD / INDEPENDENCE, MO / **NEW CONSTRUCTION** 

**±268,436** SQUARE **±26** DOCK **±2** DRIVE **±213** CAR PARKING

| BUILDING SIZE       | ±287,207           |
|---------------------|--------------------|
| AVAILABLE SF        | ±268,436 Divisible |
| BUILDING DIMENSIONS | 284' X 988'        |
| COLUMN SPACING      | 52' X 56' COLUMNS  |
| CLEAR HEIGHT        | 36'                |

| DOCK DOORS      | 26 (EXPANDABLE)                           |
|-----------------|-------------------------------------------|
| DRIVE-IN DOORS  | 2                                         |
| AUTO PARKING    | ±213                                      |
| FIRE PROTECTION | ESFR                                      |
| LIGHTING        | LED WITH MOTION<br>SENSORS, 30 FC AVERAGE |
| CONSTRUCTION    | TILT-UP CONCRETE                          |